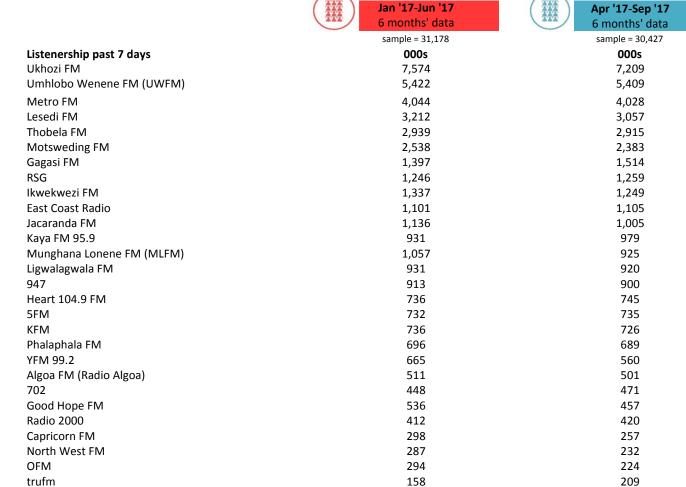

# **Radio Listenership**

201

176

162

134

114

87

59

40

22

19

5

### Notes

SAfm

Lotus FM

Smile 90.4FM

Vuma 103 FM

Classic FM 102.7

Magic828 AM \*

X-K FM 107.9 \*

Power 98.7

CapeTalk

Rise FM \*

LM Radio \*

# Included from Apr '17 fieldwork period

## Included from Jul '17 fieldwork period

Note: Any station with a base less than 40 will be grouped under "Small Base Stations" in the Software Release (as sample sizes are too small for analysis and results will be unstable)

143

206

164

54

138

92

60

45

21

16

16

<sup>\*</sup> Caution: small base size, provided for indicative purposes only

<sup>^</sup> Disclaimer: Station not contactable/station airing could not be verified